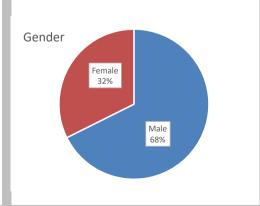

### Gender/Ethnicity of Adults who were Accepted In 2020

| Race/Ethnicity     | Male | Female | SUBTOTAL BY ETHNICITY |
|--------------------|------|--------|-----------------------|
| Black              | 9    | 7      | 16                    |
| Hispanic           | 18   | 12     | 30                    |
| White              | 22   | 10     | 32                    |
| Other              | 1    | 0      | 1                     |
| SUBTOTAL BY GENDER | 50   | 29     | 79                    |
|                    |      |        | TOTAL ACCEPTED        |