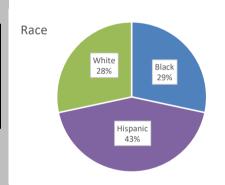

### Gender/Ethnicity of Adults who were Accepted In 2020

| Race/Ethnicity     | Male | Female | SUBTOTAL BY ETHNICITY |
|--------------------|------|--------|-----------------------|
| Black              | 9    | 7      | 16                    |
| Hispanic           | 18   | 12     | 30                    |
| White              | 22   | 10     | 32                    |
| Other              | 1    | 0      | 1                     |
| SUBTOTAL BY GENDER | 50   | 29     | 79                    |
|                    |      |        | TOTAL ACCEPTED        |