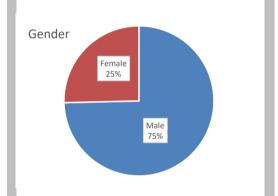

### Gender/Ethnicity of Adults who were Accepted In 2020

| Race/Ethnicity     | Male | Female | SUBTOTAL BY ETHNICITY |
|--------------------|------|--------|-----------------------|
| Black              | 9    | 7      | 16                    |
| Hispanic           | 18   | 12     | 30                    |
| White              | 22   | 10     | 32                    |
| Other              | 1    | 0      | 1                     |
| SUBTOTAL BY GENDER | 50   | 29     | 79                    |
|                    |      |        | TOTAL ACCEPTED        |