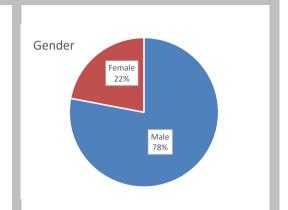

# **Gender/Ethnicity of Juveniles Accepted In 2020**

| Race/Ethnicity     | Male | Female | SUBTOTAL BY ETHNICITY |
|--------------------|------|--------|-----------------------|
| Black              | 17   | 7      | 24                    |
| Hispanic           | 39   | 11     | 50                    |
| White              | 20   | 4      | 24                    |
| Other              | 2    | 0      | 2                     |
| SUBTOTAL BY GENDER | 78   | 22     | 100                   |
|                    |      |        | TOTAL ACCEPTED        |