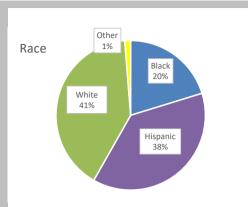

### Gender/Ethnicity of Adults who were Accepted In 2020

| Race/Ethnicity     | Male | Female | SUBTOTAL BY ETHNICITY |
|--------------------|------|--------|-----------------------|
| Black              | 9    | 7      | 16                    |
| Hispanic           | 18   | 12     | 30                    |
| White              | 22   | 10     | 32                    |
| Other              | 1    | 0      | 1                     |
| SUBTOTAL BY GENDER | 50   | 29     | 79                    |
|                    |      |        | TOTAL ACCEPTED        |