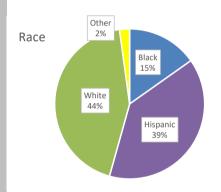

# **Gender/Ethnicity of Juveniles Accepted In 2020**

| Race/Ethnicity     | Male | Female | SUBTOTAL BY ETHNICITY |
|--------------------|------|--------|-----------------------|
| Black              | 17   | 7      | 24                    |
| Hispanic           | 39   | 11     | 50                    |
| White              | 20   | 4      | 24                    |
| Other              | 2    | 0      | 2                     |
| SUBTOTAL BY GENDER | 78   | 22     | 100                   |
|                    |      |        | TOTAL ACCEPTED        |