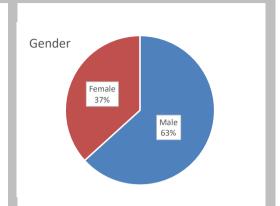

### Gender/Ethnicity of Adults who were Accepted In 2020

| Race/Ethnicity     | Male | Female | SUBTOTAL BY ETHNICITY |
|--------------------|------|--------|-----------------------|
| Black              | 9    | 7      | 16                    |
| Hispanic           | 18   | 12     | 30                    |
| White              | 22   | 10     | 32                    |
| Other              | 1    | 0      | 1                     |
| SUBTOTAL BY GENDER | 50   | 29     | 79                    |
|                    |      |        | TOTAL ACCEPTED        |