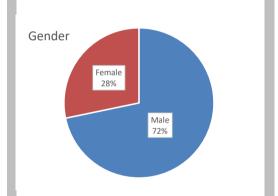

# **Gender/Ethnicity of Juveniles Accepted In 2020**

| Race/Ethnicity     | Male | Female | SUBTOTAL BY ETHNICITY |
|--------------------|------|--------|-----------------------|
| Black              | 17   | 7      | 24                    |
| Hispanic           | 39   | 11     | 50                    |
| White              | 20   | 4      | 24                    |
| Other              | 2    | 0      | 2                     |
| SUBTOTAL BY GENDER | 78   | 22     | 100                   |
|                    |      |        | TOTAL ACCEPTED        |