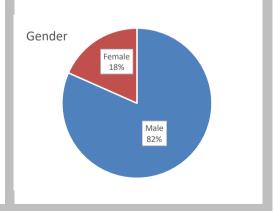

# **Gender/Ethnicity of Juveniles Accepted In 2020**

| Race/Ethnicity     | Male | Female | SUBTOTAL BY ETHNICITY |
|--------------------|------|--------|-----------------------|
| Black              | 17   | 7      | 24                    |
| Hispanic           | 39   | 11     | 50                    |
| White              | 20   | 4      | 24                    |
| Other              | 2    | 0      | 2                     |
| SUBTOTAL BY GENDER | 78   | 22     | 100                   |
|                    |      |        | TOTAL ACCEPTED        |