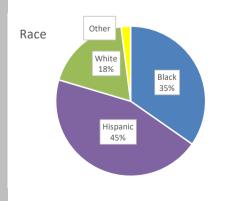

# **Gender/Ethnicity of Juveniles Accepted In 2020**

| Race/Ethnicity     | Male | Female | SUBTOTAL BY ETHNICITY |
|--------------------|------|--------|-----------------------|
| Black              | 17   | 7      | 24                    |
| Hispanic           | 39   | 11     | 50                    |
| White              | 20   | 4      | 24                    |
| Other              | 2    | 0      | 2                     |
| SUBTOTAL BY GENDER | 78   | 22     | 100                   |
|                    |      |        | TOTAL ACCEPTED        |