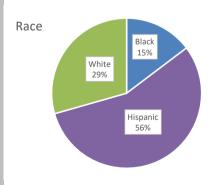

### Gender/Ethnicity of Adults who were Accepted In 2020

| Race/Ethnicity     | Male | Female | SUBTOTAL BY ETHNICITY |
|--------------------|------|--------|-----------------------|
| Black              | 9    | 7      | 16                    |
| Hispanic           | 18   | 12     | 30                    |
| White              | 22   | 10     | 32                    |
| Other              | 1    | 0      | 1                     |
| SUBTOTAL BY GENDER | 50   | 29     | 79                    |
|                    |      |        | TOTAL ACCEPTED        |