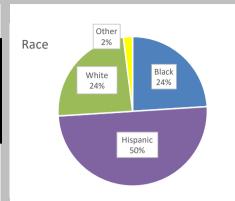

# **Gender/Ethnicity of Juveniles Accepted In 2020**

| Race/Ethnicity     | Male | Female | SUBTOTAL BY ETHNICITY |
|--------------------|------|--------|-----------------------|
| Black              | 17   | 7      | 24                    |
| Hispanic           | 39   | 11     | 50                    |
| White              | 20   | 4      | 24                    |
| Other              | 2    | 0      | 2                     |
| SUBTOTAL BY GENDER | 78   | 22     | 100                   |
|                    |      |        | TOTAL ACCEPTED        |